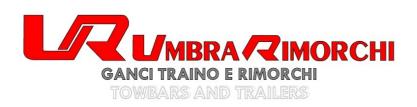

## 31062

Remove from below the vehicle any protective sealant from the points of contact between the shell and the tow bar; then paint the uncovered parts with rust preventer. The holes for the tow bar's fixing are available.

- 1. Disassemble the rear bumper and eliminate the central support of it.
- 2. Insert the two "cage nuts" provided in the kit into the corresponding holes in the rear shell (pos. B).
- 3. Insert the screws, the wide washers and the spacers from the outer side of the spars (pos. A).
- 4. Place the two tie beams and fix them to the cage nuts (pos.B) and to the inner sides of the spars (pos. C).
- 5. Place tow beam "A" along the rear shell and fix it to the tie beams that have been previously installed (pos. C) (for SPORT WAY versions cut and bend upwards a part of the bumper for allowing the tow beam to be fixed to the tie beams. On each hole add one of the spacers provided) tightening in between on the upper side also the iron sheet of the vehicle and inserting on the lower side the wide washers.
- 6. Tighten all bolts and nuts with a tightening torque as shown in the enclosed layout.
- 7. Connect the wiring to the socket (usually given apart), following the car booklet's instructions "*use and maintenance*" as shown in the enclosed wiring kit layout.
- 8. Reassemble the bumper (for SPORT WAY versions adapt the bumper).