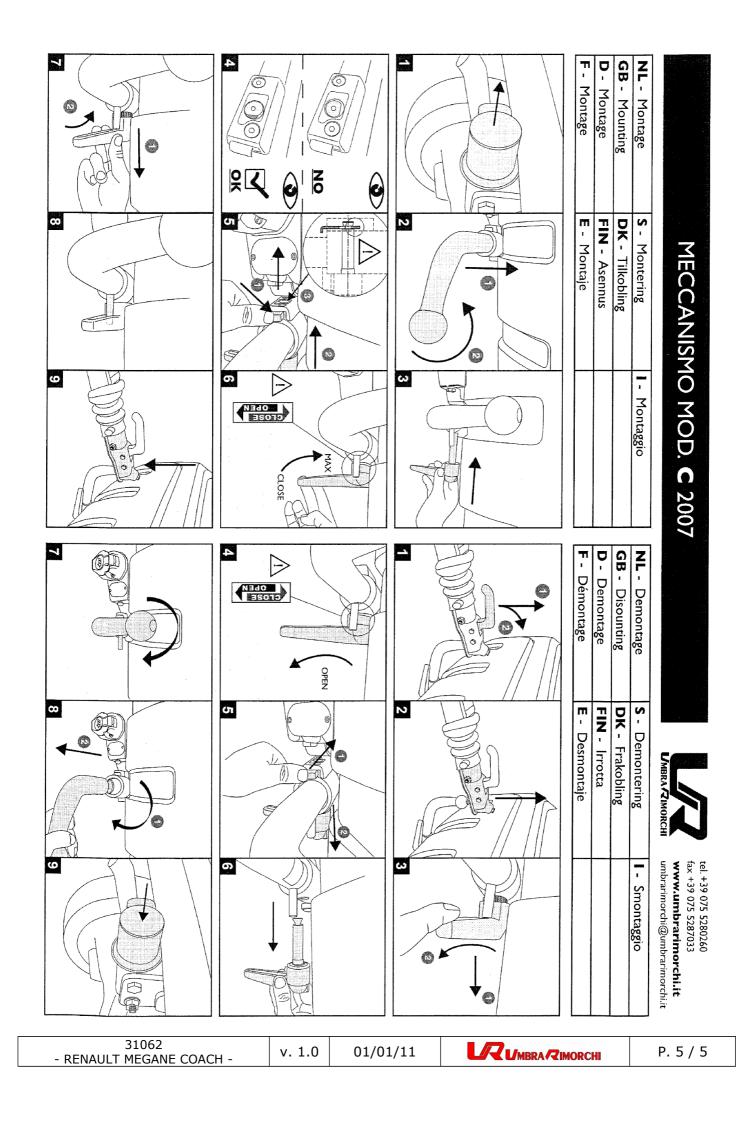

tightening in between on the upper side also the iron sheet of the vehicle and inserting on the lower side the wide washers.
- 6. Tighten all bolts and nuts with a tightening torque as shown in the enclosed layout.
- 7. Connect the wiring to the socket (usually given apart), following the car booklet's instructions "*use and maintenance*" as shown in the enclosed wiring kit layout.
- 8. Reassemble the bumper (for SPORT WAY versions adapt the bumper).

| 31062<br>- RENAULT MEGANE COACH - | v. 1.0 | 01/01/11 |  | P.3/5 |
|-----------------------------------|--------|----------|--|-------|
|-----------------------------------|--------|----------|--|-------|



| 31062<br>- RENAULT MEGANE COACH - | v. 1.0 | 01/01/11 | P.4/5 |
|-----------------------------------|--------|----------|-------|