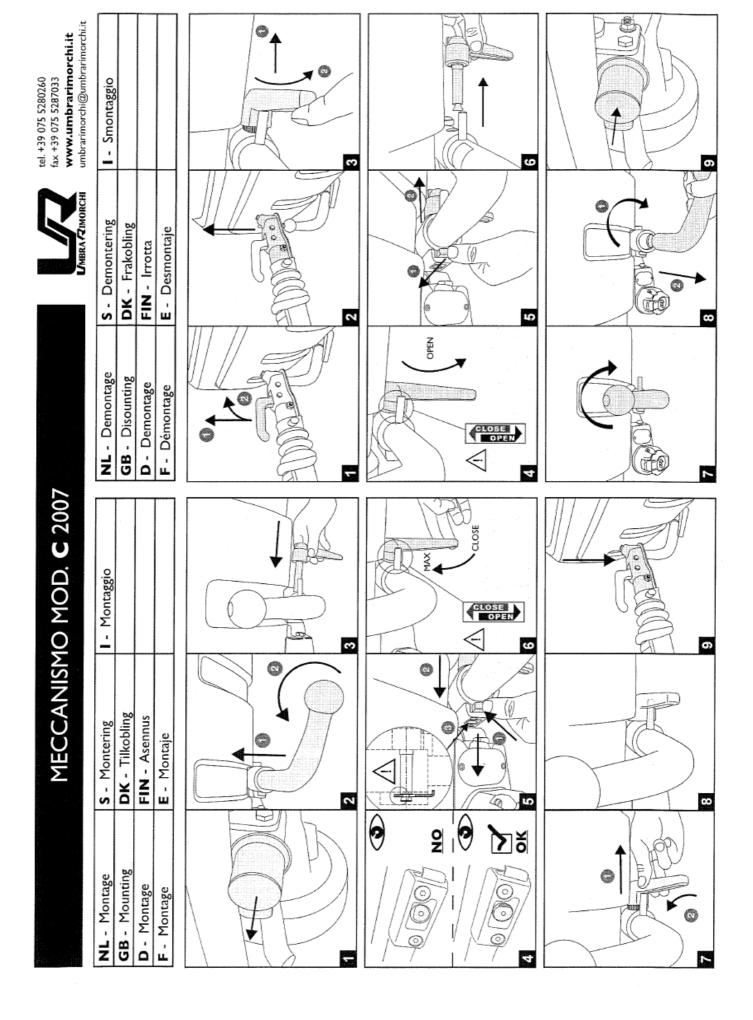

inside and then drill to  $\emptyset$ 10 the points "05" from underneath;
- 6. Insert the screws "03" from the inside and replace the tie rods "B" and "C" interposing the spacer;
- 7. Insert the screws "05" together with the wide washers from the inside to fix the tie rods;
- 8. Fix the cross bar "A" referring to "03" and "04";
- 9. Make a bumper's cut, as shown in the enclosed layout;
- 10. Connect the wiring to the socket, following the car booklet's instructions "*use and maintenance*" as shown in the enclosed wiring kit layout;
- 11. Tighten all bolts and nuts as shown in the enclosed layout;
- 12. Fix the petrol pump, back together the bumper and the boot's inner coating.

| 15011                     |  |
|---------------------------|--|
| - HONDA CIVIC 3-5 DOORS - |  |

v. 1.0







15011 - HONDA CIVIC 3-5 DOORS -

v. 1.0 01/01/2011

P. 6 / 7



v. 1.0



ahkupplungen.de