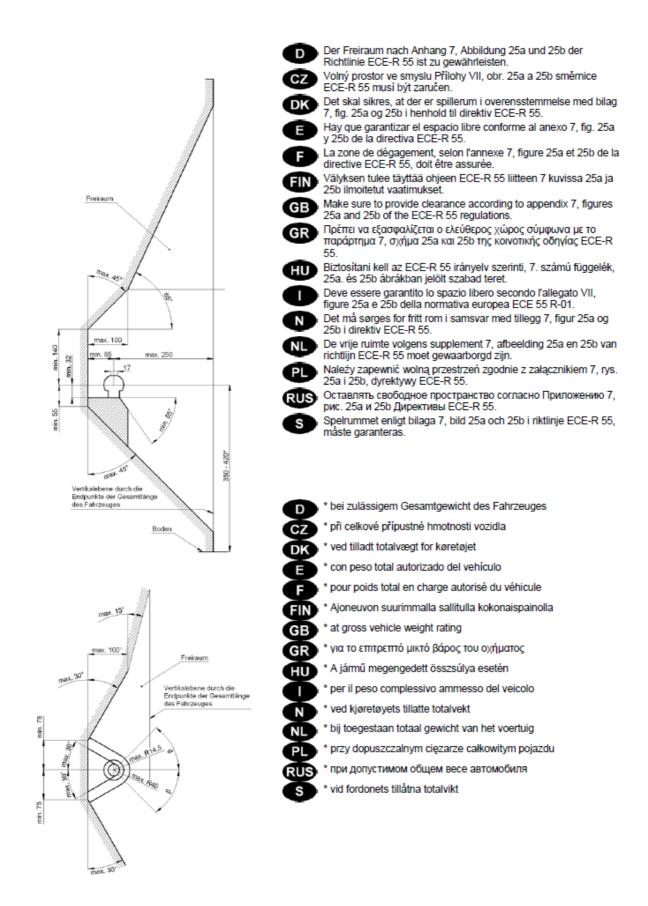

#### CAUTION

The towbar installer must fix at the same level with the ball in a clear position, a plate with the ball's maximum load for the vehicle on which the tow bar is fitted.

| 15011<br>- HONDA CIVIC 3-5 DOORS - | v. 1.0 | 01/01/2011 | P. 2 / 7 |
|------------------------------------|--------|------------|----------|